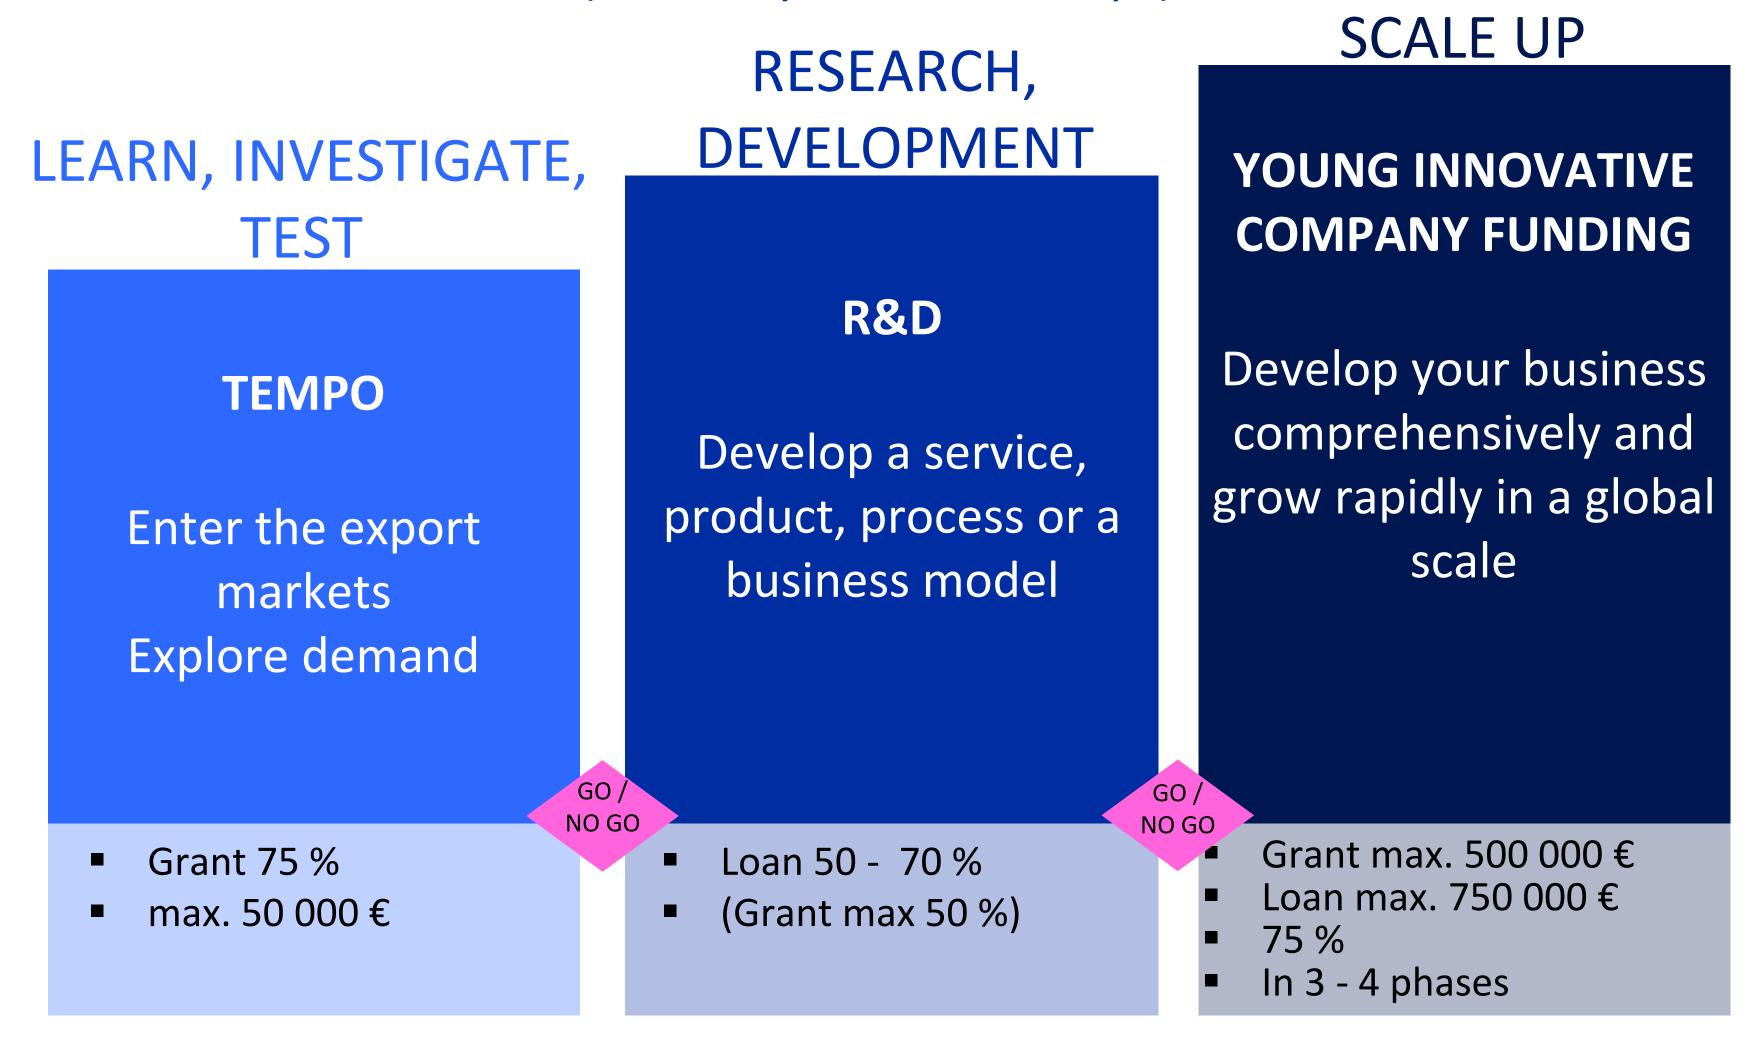

#### FUNDING SERVICES FOR SMEs

EXPLORE, TEST, GO GLOBAL

#### RESEARCH, DEVELOP, RENEW, GROW

#### **TEMPO**

Renew and prepare to grow into a new international market

- Grant 75 %
- max 50 000 €

#### R&D

Develop a product, service, process or a business model

Test the functionality

- Loan 50% / 70 %
- Grant max 50 %

#### FUNDING SERVICES FOR YOUNG GROWTH COMPANIES

(under 5 years old startups)