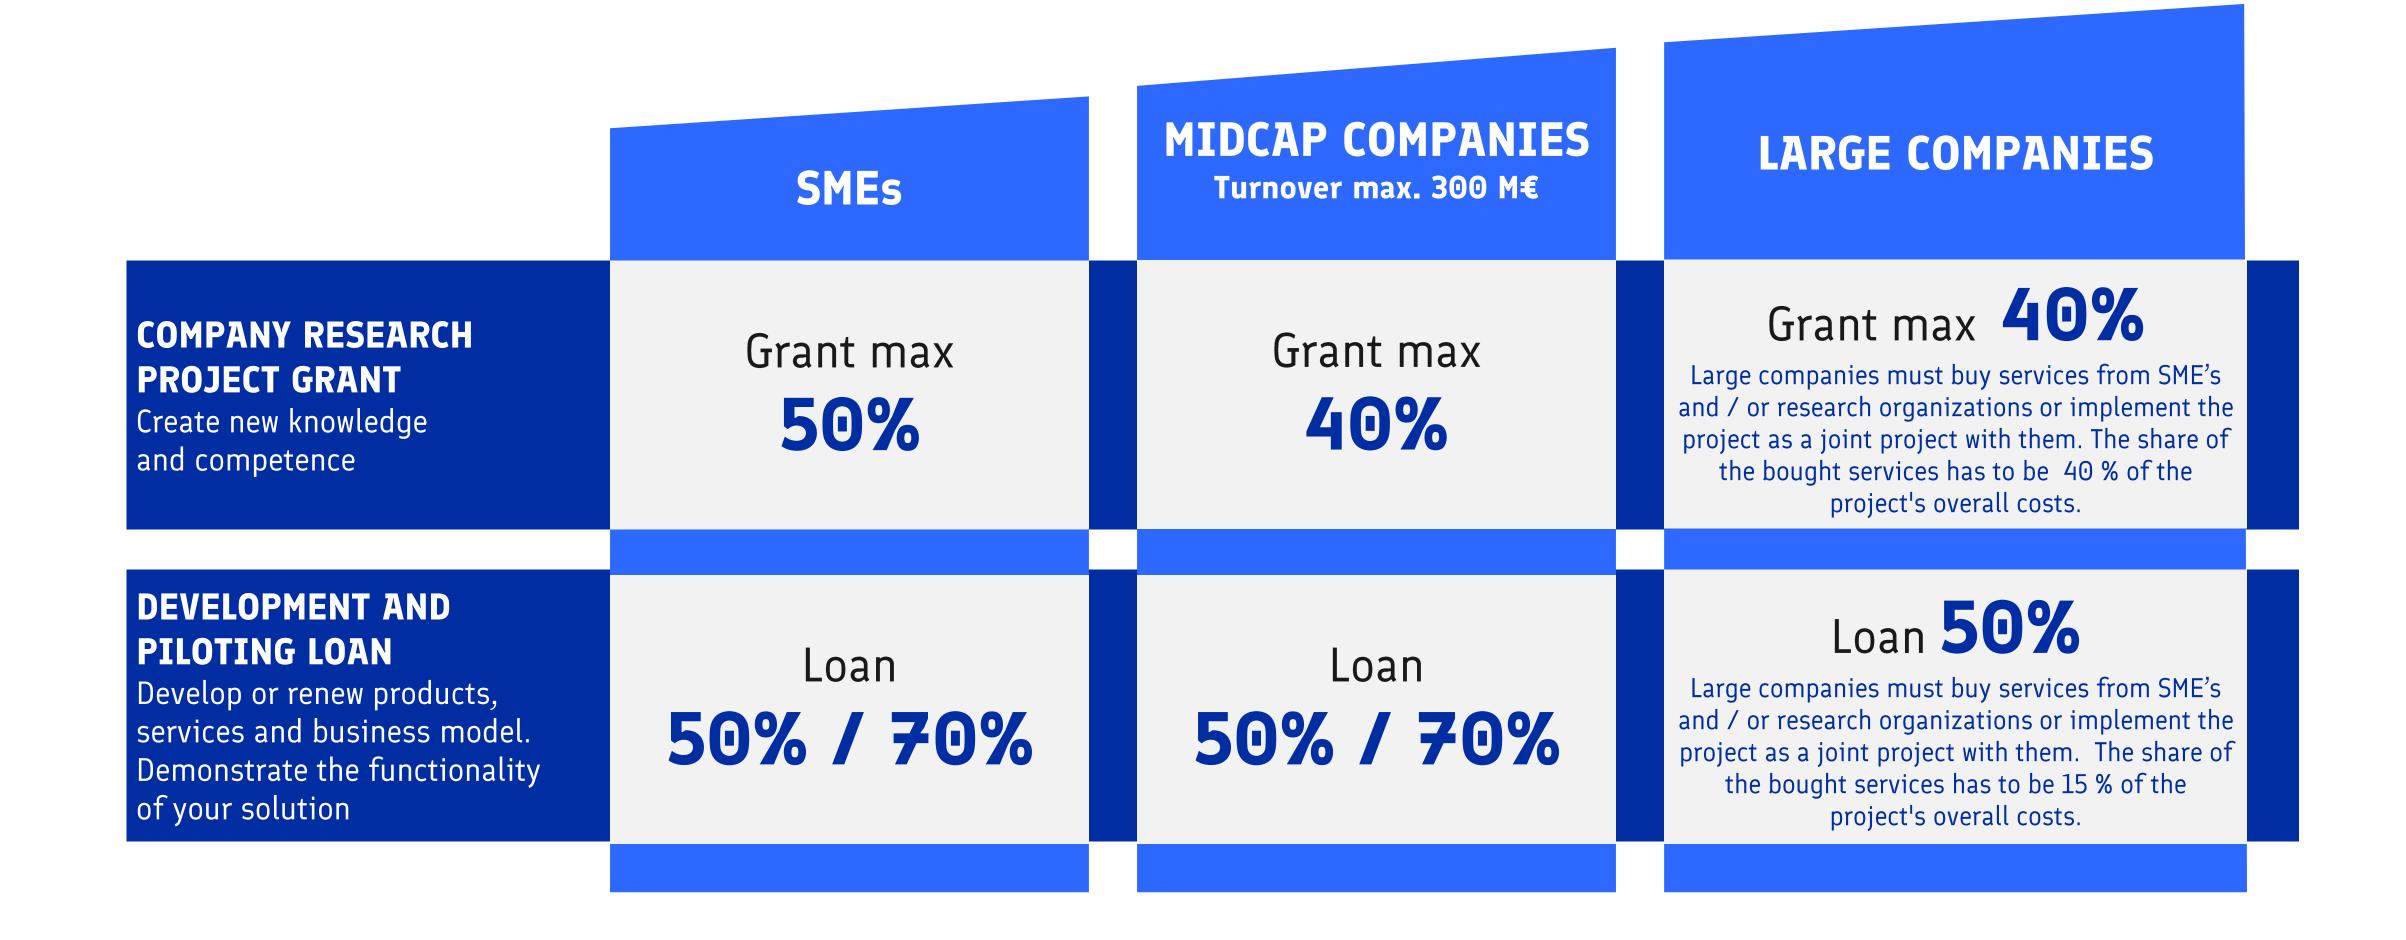

### R&D FUNDING LEVELS

## The majority of funding goes to small companies

BF has funded public research with 98 million euros in 2016.

02/2018 DM1988402