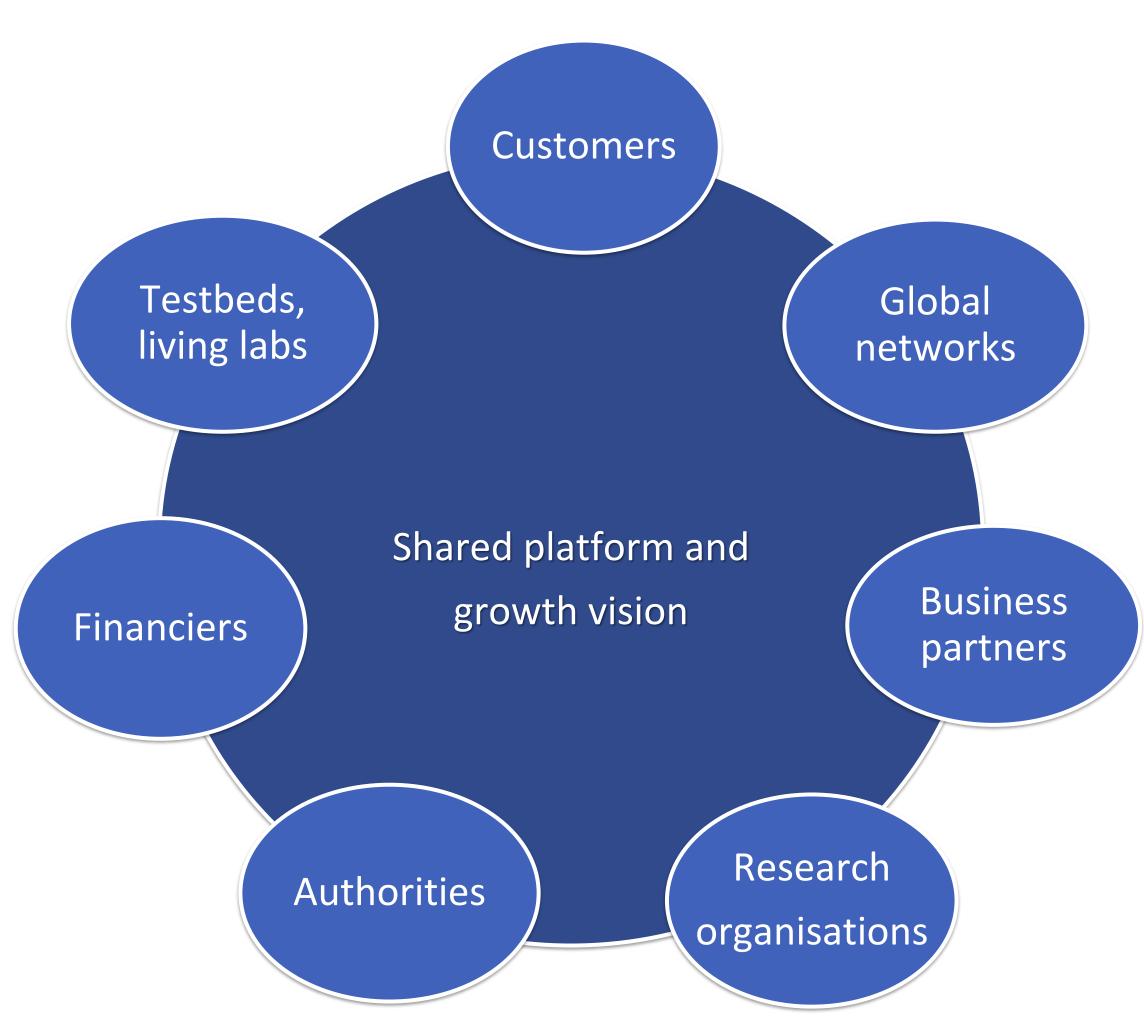

# Finland is the leading country regarding innovation cooperation between companies and academia

Business Finland plays a significant role in creating these partnerships

A new partnership model – Growth Engine

- Business-driven partnerships to create new growth areas
- Commitment of companies and research organizations and public actors in the implementation of a common vision for growth