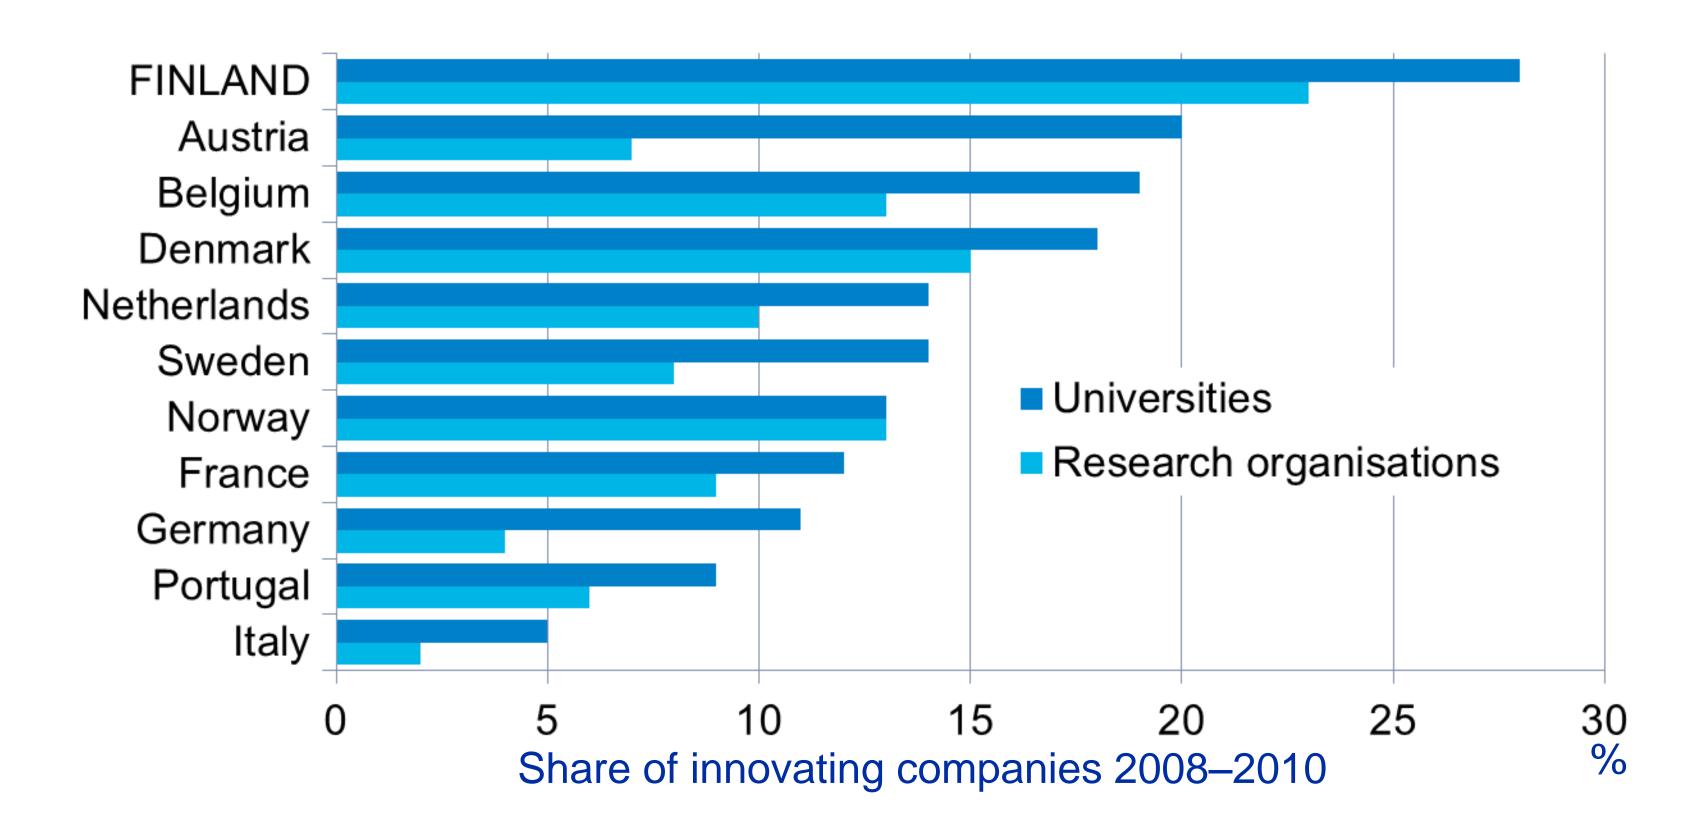

# Finland is the leading country regarding innovation cooperation between companies and academia

Business Finland plays a significant role in creating these partnerships

A new partnership model – Growth Engine

- Business-driven partnerships to create new growth areas
- Commitment of companies and research organizations and public actors in the implementation of a common vision for growth