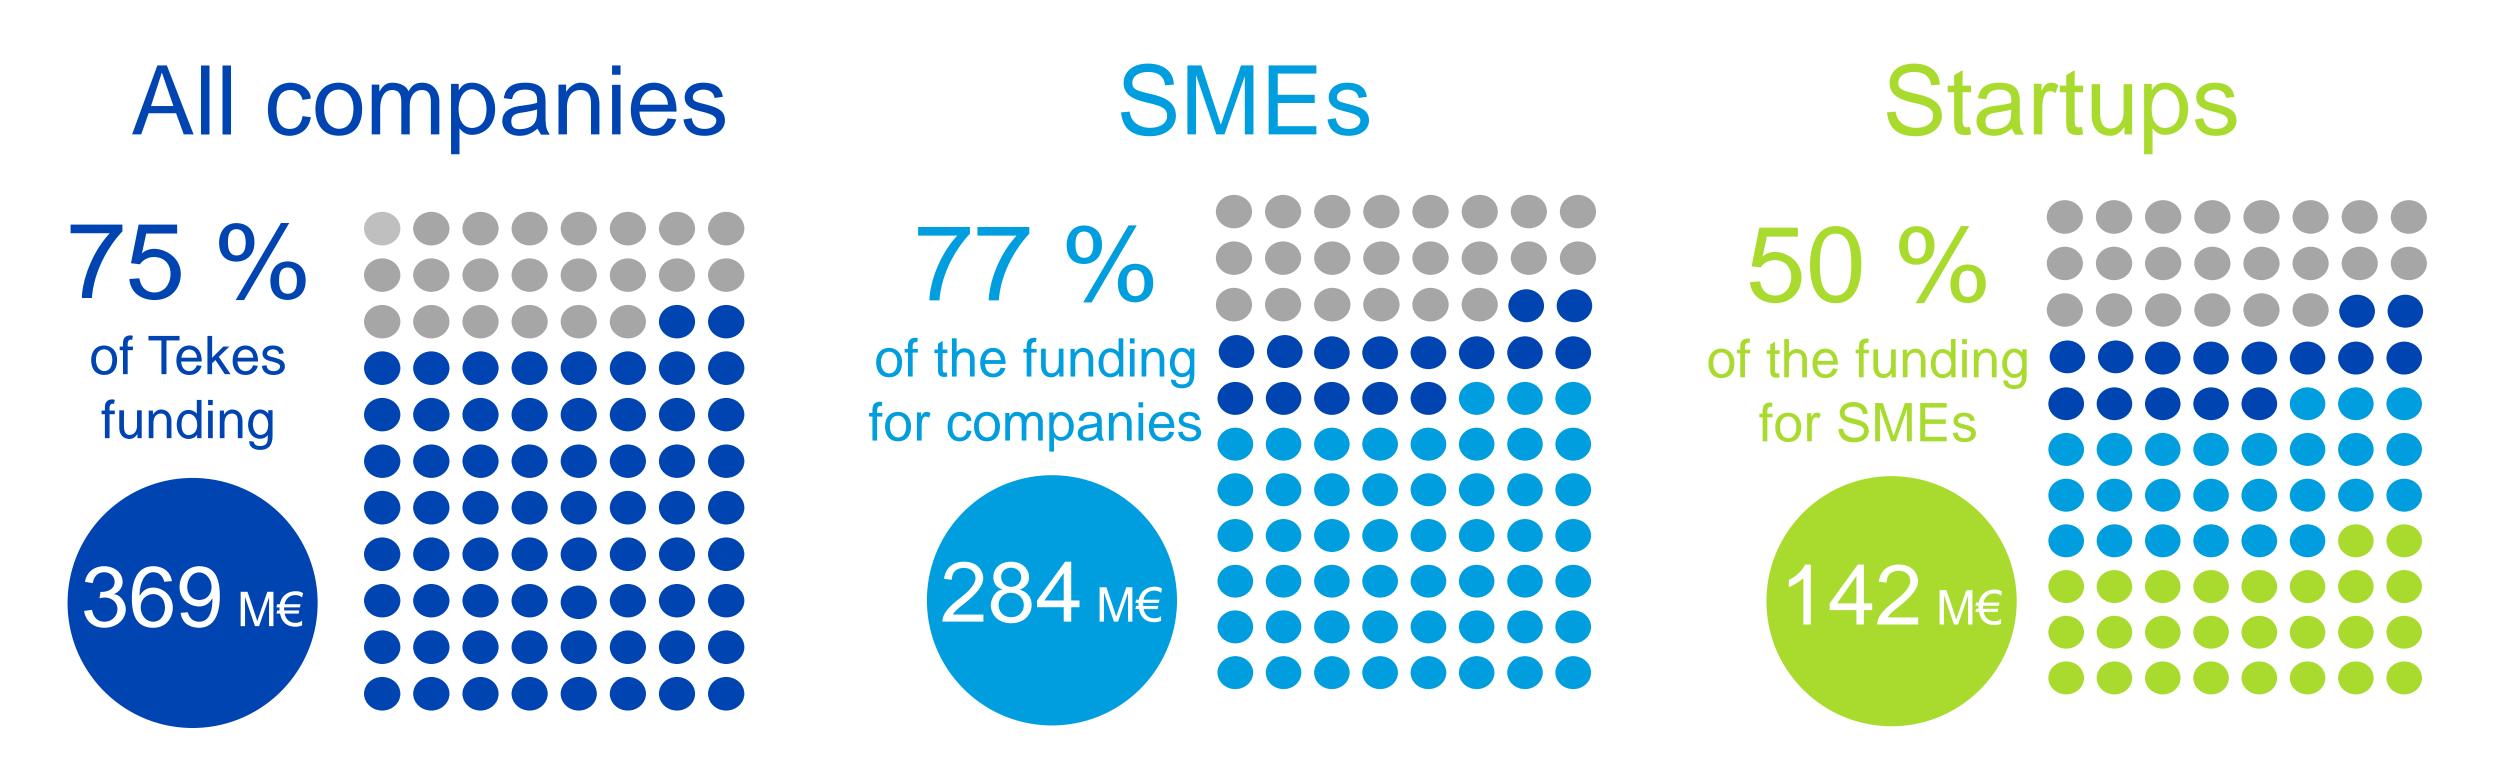

### R&D FUNDING LEVELS

## The majority of funding goes to small companies

BF has funded public research with 98 million euros in 2016.

02/2018 DM1988402