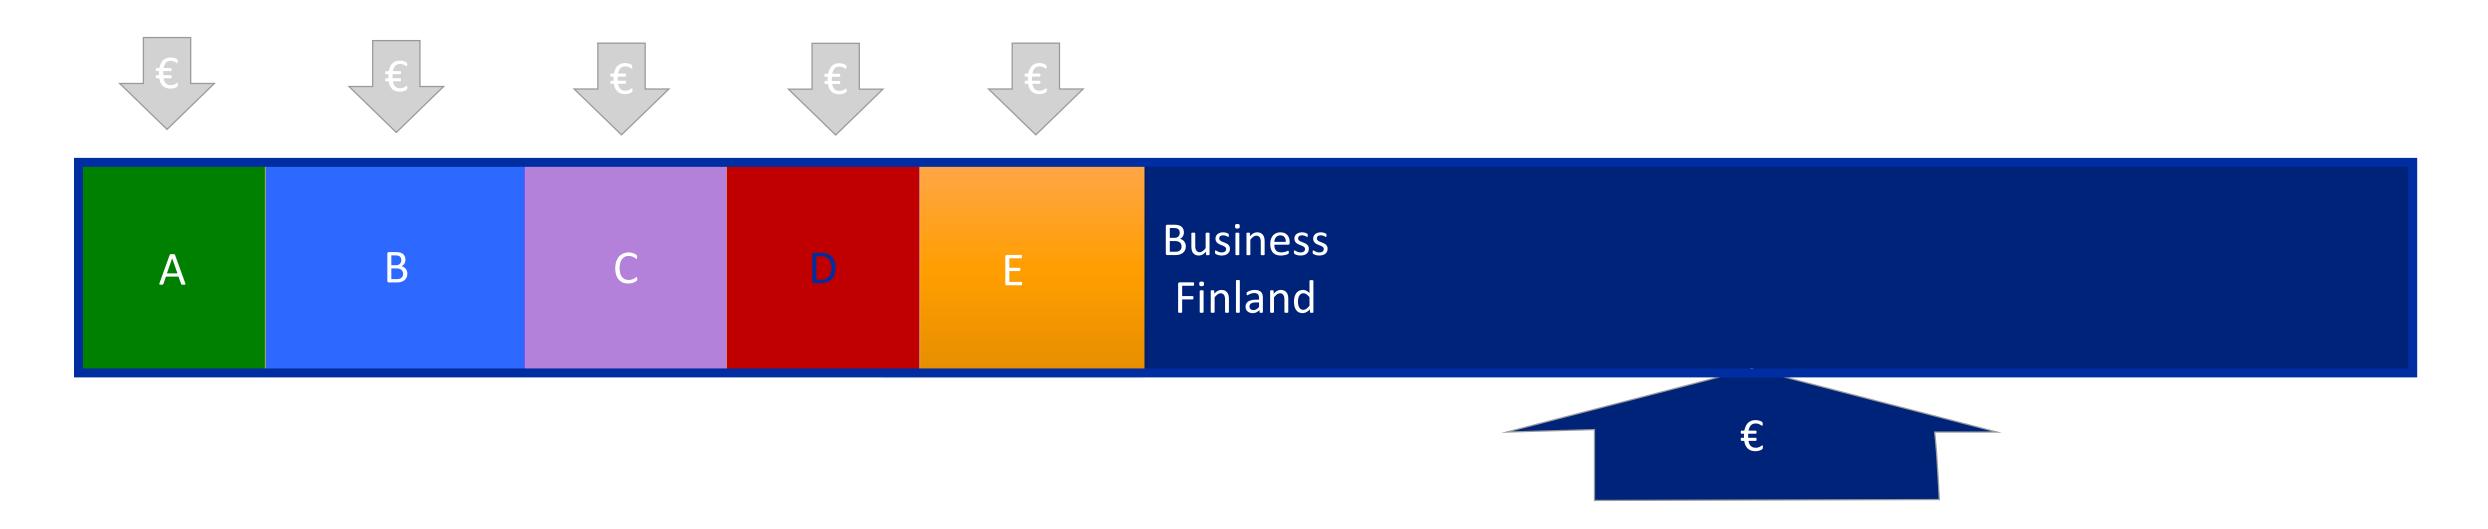

## The majority of funding goes to small companies

BF has funded public research with 98 million euros in 2016.

02/2018 DM1988402